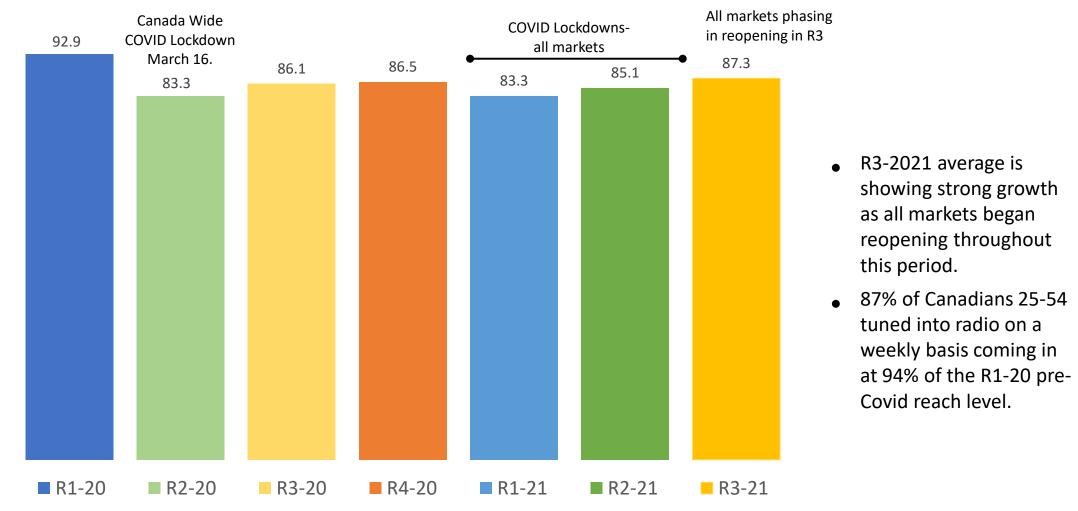

## RADIO- Average Weekly Reach % - R3-2021

Reach has grown to over 87% indexing at 94 versus pre-Covid, and exceeding Summer 2020

Source: Numeris: PPM-Total Meter CTRL, Tor, MtIF, MtIA, Van, Cal, Edm- Mo-Su 5a-1a

Release Dates: R1-20 (Dec/Jan/Feb), R2-20 (Mar/Apr/May), R3-20 (Jun/Jul/Aug), R4-20 (Sept/Oct/Nov), R1-21 (Dec/Jan/Feb), R2-21 (Mar/Apr/May), R3-21 (June/July/Aug)

Note: COVID lockdowns Wave 1-Mar 16, Apr 20 first full month of lockdown (R2-20); Wave 2-/3 Lockdown dates vary by market (R1/21 + R2/21); Phase 1 reopening- (Vancouver (5-25), Montreal, Calgary. Edmonton (5-31), Toronto (6-11).