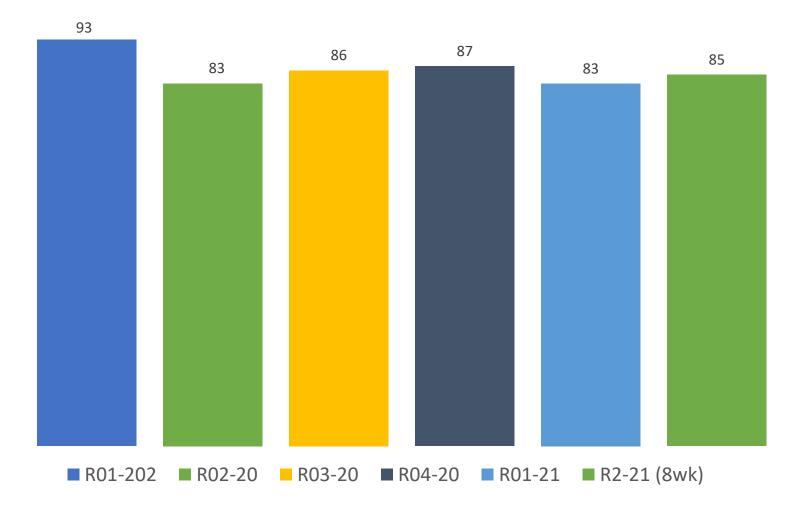

## RADIO- Average Weekly Reach % - R2-2021 (8wk)

## Radio continues to reach 85% of A25-54 despite the third wave of lockdowns across Canada.

## **RADIO is RESILLIENT!**

- The R2-21 8wk average is showing growth, 85% of Canadians 25-54 are tuning into radio weekly.
- Varying COVID-19 restrictions across Canada have had differing impacts on reach and hours tuned in the PPM markets.
- As vaccinations are becoming more available and restrictions are loosened, we expect growth to continue.

Source: Numeris: PPM-Total Meter CTRL, Tor, MtlF, MtlA, Van, Cal, Edm- Mo-Su 5a-1a Release Dates: R1-20 (Dec/Jan/Feb), R2-20 (Mar/Apr/May), R3-20 (Jun/Jul/Aug), R4-20 (Sept/Oct/Nov), R1-21 (Dec/Jan/Feb), R2-21 (Mar/Apr/May) Note: COVID lockdowns Wave 1-Mar 16, Apr 20 first full month of lockdown (R2-20); Wave 2-/3 Lockdown dates vary by market (R1 + R2)